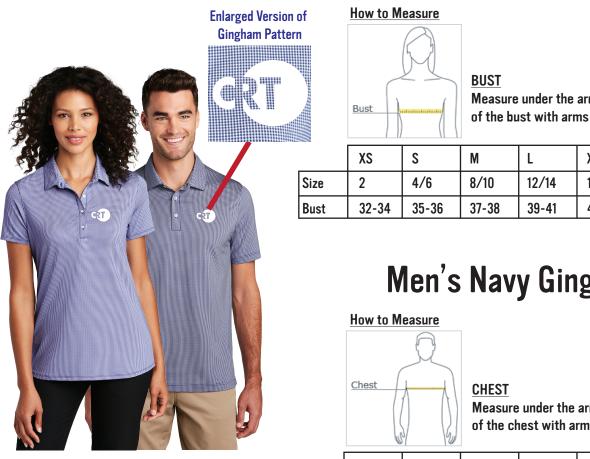

# Women's Navy Gingham Pattern Polo Available Sizes: XS - 4XL

Measure under the arm and around the fullest part of the bust with arms down, keeping tape horizontal.

|  |      | XS    | S     | м     | L     | XL    | XXL   | 3XL   | 4XL   |  |
|--|------|-------|-------|-------|-------|-------|-------|-------|-------|--|
|  | Size | 2     | 4/6   | 8/10  | 12/14 | 16/18 | 20/22 | 24/26 | 28/30 |  |
|  | Bust | 32-34 | 35-36 | 37-38 | 39-41 | 42-44 | 45-47 | 48-51 | 52-55 |  |

# Men's Navy Gingham Pattern Polo

Available Sizes: XS - 4XL

Measure under the arm and around the fullest part of the chest with arms down, keeping tape horizontal.

|       | XS    | S     | М     | L     | XL    | XXL   | 3XL   | 4XL   |
|-------|-------|-------|-------|-------|-------|-------|-------|-------|
| Chest | 32-34 | 35-37 | 38-40 | 41-43 | 44-46 | 47-49 | 50-53 | 54-57 |